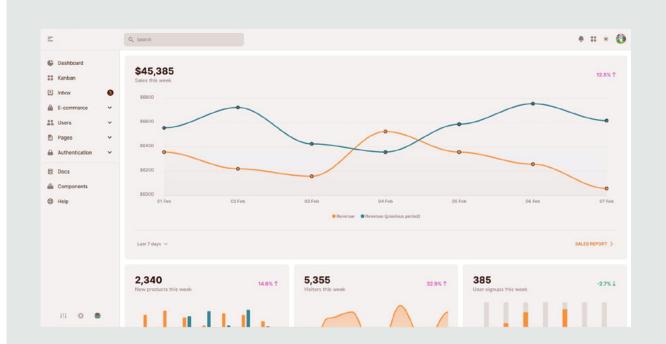

# Dashboards and reporting

# Customized monitoring and insights

- With dashboards you can monitor your asset's performance on anything from output, quality, cost, or any other relevant metrics.
- Create external reporting for compliance or accreditations for carbon credits or the like.
- Get access to composite chain of custody for any relevant input to operations such as feedstock for a biogas plant.
- Receive regular reports to identify key insights to your operations and audits.