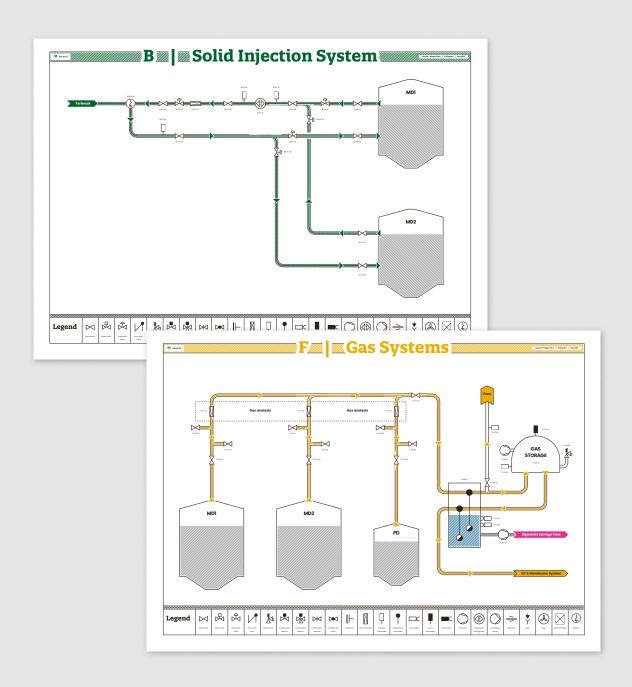

## **P&I Diagrams**

# Tailor-made for every asset – divided into separate processes

- With P&I Diagrams you can monitor your asset in realtime. View time component data and alarms and explore historic timeline insights.
- Component specific data graph view, with interactive compoent control. Adjust component settings directly from your P&I Diagrams.