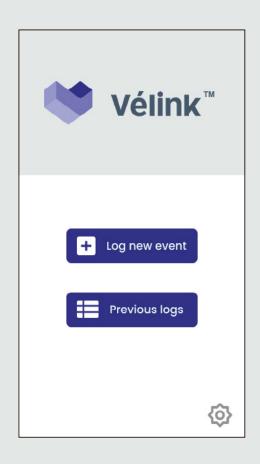

## **Manual** input app

#### Organize and document workflows

- Used for service personel, manure drivers, or other key stakeholders interactive with your asset.
- Use your manual input module for logging quantity and quality of feedstock.
- Create service orders for facility management and view previous logs history.