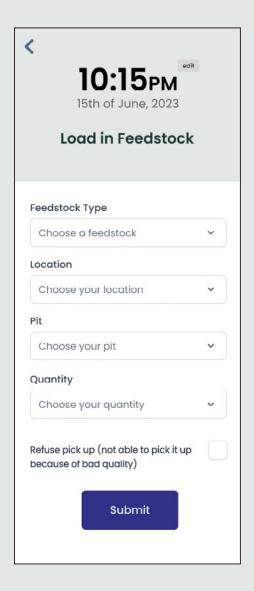

## **Manual** input app

#### Organize and document workflows

- Used for service personel, manure drivers, or other key stakeholders interactive with your asset.
- Use your manual input module for logging quantity and quality of feedstock.
- Create service orders for facility management and view previous logs history.