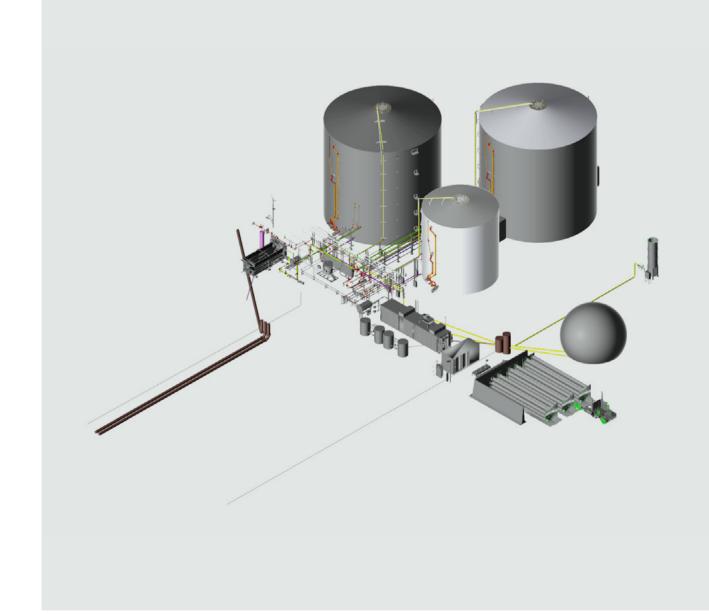

## 3D model

#### Your asset's digital »blueprint«

- The 3D Building Information Model (BIM) is your asset's digital »blueprint« for ongoing optimization and service.
- Includes component lists and specifications.
- Highly useful for facility workflow management and as an interactive service personel training tool.